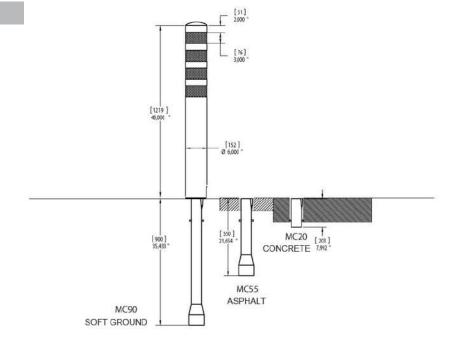

## TECHNICAL SPECIFICATIONS OF THE BOC 648 6" CARVEL BOLLARD BOC 648

## **Features**

MaterialSteel ASTM A500Rust protectionHot-dip galvanisedFinishPowder coated painted

Color Black

Reflective stripe 3" White or Yellow ASTM Type IV

 Height
 48" (1220 mm)

 Bollard diameter
 6" (152 mm)

 Weight
 50 lbs (23 kg)

| Product Number | Description                                                                                                | Box : Dimension - Weight | HSS Code |
|----------------|------------------------------------------------------------------------------------------------------------|--------------------------|----------|
| Assembly kit   |                                                                                                            |                          |          |
| #30326         | Carvel Bollard 6" (150mm) x 48" (1220mm) Galvanised Steel & Black painted c/w 4 White reflective bands     | 6 x 48 in – 50 lbs       | N/A      |
| #30327         | Carvel Bollard 6" (150mm) x 48" (1220mm) Galvanized<br>Steel & Black painted c/w 4 Yellow reflective bands | 6 x 48 in – 50 lbs       | N/A      |
| Options        |                                                                                                            |                          |          |
| #30708         | Track Spike .375 x 3" – High Carbon Steel                                                                  | Call for info            | N/A      |
|                | 200mm Carvel Sleeve Anchor (Concrete Installation)                                                         | Call for info            | N/A      |
|                | 550mm Carvel Sleeve Anchor (Asphalt Installation)                                                          | Call for info            | N/A      |
|                | 900mm Carvel Sleeve Anchor (Ground Installation)                                                           | Call for info            | N/A      |