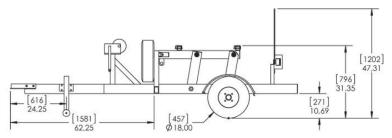

## TECHNICAL SPECIFICATIONS OF THE RSSA TRAILER FOR KAMELION SSA-3 PORTABLE

## **Features**

Product number #34041 – RSSA-3 Material Galvanized Steel

Dimensions Length, Overall: 3162 mm (124.5")

Width, Overall: 2007 mm (79") Width, Useful: 1010 mm (39.75") Ground Clearance: 267 mm (10.5")

Weight: 275 kg (606 lb)

Features Jack

Winch LED Lights

Independent Wheel Suspension 457 mm (18") Spare Wheel 50 mm (2") Coupler