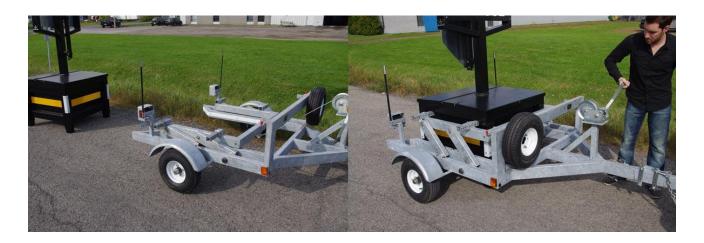

## RSSA TRAILER FOR KAMELION SSA-3 PORTABLE

Especially built for the KAM SSA-3 Portable Unit the RSSA Trailer is designed to easily relocate the speed display with most vehicles armed with a standard 17/8" to 2" hitch ball. Made of galvanized steel, the trailer is heavy duty and weatherproof. It comes completely equipped with a jack, a winch, independent wheel suspension, a spare wheel, safety reflectors and regulatory LED lights.