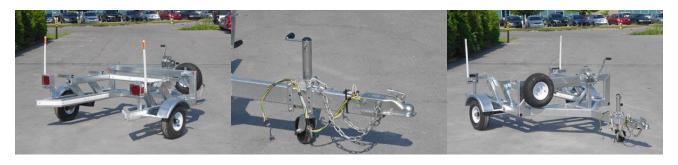

## RSSA TRAILER FOR KAMELION SSA-3 PORTABLE

Especially built for the KAM SSA-3 Portable Unit the RSSA Trailer is designed to easily relocate the speed display with most vehicles armed with a standard 17/8" to 2" hitch ball. Made of galvanized steel, the trailer is heavy duty and weatherproof. It comes completely equipped with a jack, a winch, independent wheel suspension, a spare wheel, safety reflectors and regulatory LED lights.

## **Features**

Product number #34041 – RSSA-3 Material Galvanized Steel

Dimensions Length, Overall: 3162 mm (124.5")

Width, Overall: 2007 mm (79") Width, Useful: 1010 mm (39.75") Ground Clearance: 267 mm (10.5")

Weight: 275 kg (606 lb)

Features Jack

Winch LED Lights

Independent Wheel Suspension 457 mm (18") Spare Wheel 50 mm (2") Coupler