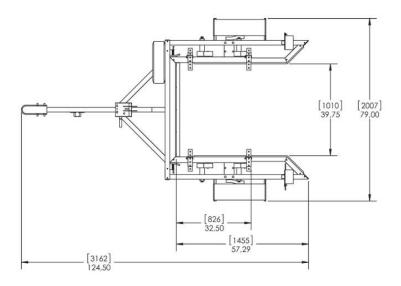

## TECHNICAL SPECIFICATIONS OF THE RSSA TRAILER FOR KAMELION SSA-3 PORTABLE

## **Features**

Product number #34041 – RSSA-3 Material Galvanized Steel

Dimensions Length, Overall: 3162 mm (124.5")

Width, Overall: 2007 mm (79") Width, Useful: 1010 mm (39.75") Ground Clearance: 267 mm (10.5")

Weight: 275 kg (606 lb)

Features Jack

Winch LED Lights

Independent Wheel Suspension 457 mm (18") Spare Wheel 50 mm (2") Coupler