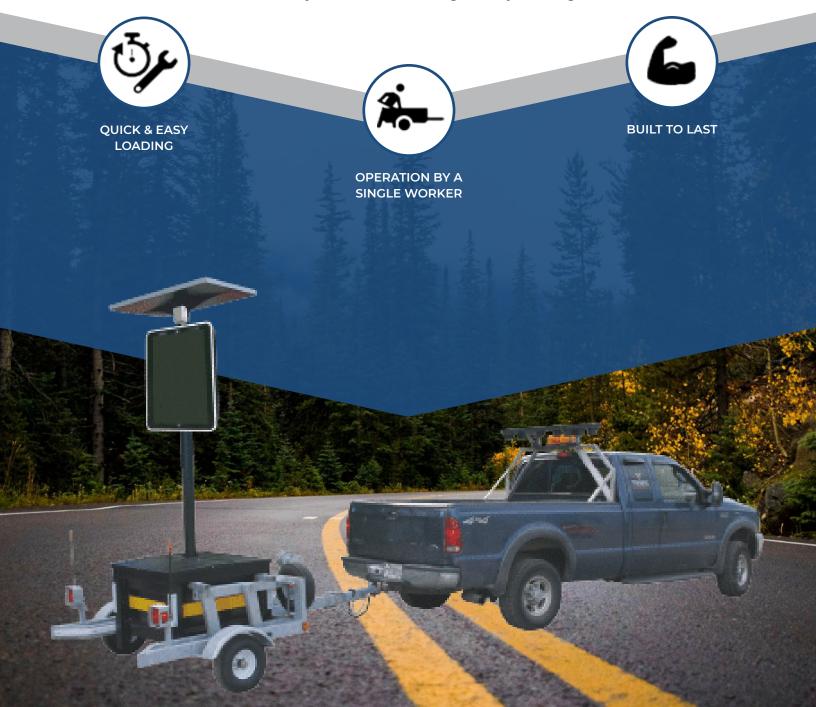

## RSSA TRAILER FOR KAMELION SSA-3 PORTABLE

Especially built for the KAM SSA-3 Portable Unit the RSSA Trailer is designed to easily relocate the speed display with most vehicles armed with a standard 17/8" to 2" hitch ball. Made of galvanized steel, the trailer is heavy duty and weatherproof. It comes completely equipped with a jack, a winch, independent wheel suspension, a spare wheel, safety reflectors and regulatory LED lights.