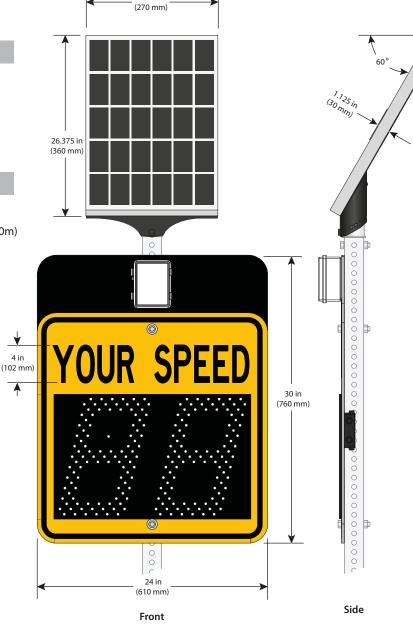

## TECHNICAL SPECIFICATIONS OF THIN-12C COMPACT RADAR SPEED FEEDBACK SIGN

13.75 in

#### Solar Power Unit (All-in-one)

Solar Panel 30 Watts Monocrystalline

LifePo4 Battery 12.8V - 13.5Ah Solar charger MPPT, 10 A, IP67

Connector 10mm OD, Female, 6 in, IP67 Operating temperature -40 to + 165°F (-40 to +74°C)

### **Radar Driver Feedback Sign**

Radar Doppler

Range Between 164' (50 m) and 1000' (300m)

Width 12°H x 24°V Data acquisition Bidirectional Precision +/- 1 Km/h

Wireless communication Bluetooth, 160' (50m) range

Display Size 13 x 20.5" (330 x 521mm)
Digit height 12" (305mm) - 202 LEDs

LED angularity 30 degrees
Color of LED Amber

Visibility More than 1000′ (300m)

Auto-dimming Variable based on ambient light

Voltage in 10,8 to 15 VDC

Max. power consumption 36 Watts

Strobe color (optional) White

Connector 10mm OD, Male, 6 in, IP67

Back Plate Aluminium 0,125" (3mm) 5052H38

Sign face (yellow or white)
Sign face (orange or green)
Type XI reflective sheeting
Type XI reflective sheeting

Shield Protection .188" (5mm) Polycarbonate (black)

Waterproof rating IP65

Operational temperature -40 to +149°F (-40 to +65° C)

| Product Number  | Description                                                                                | Box: Dimension - Weight | HSS Code |
|-----------------|--------------------------------------------------------------------------------------------|-------------------------|----------|
| Assembly Kit    |                                                                                            |                         |          |
| <b>#</b> #37715 | THIN-12C Compact Radar Speed Feedback Sign, 30W solar power unit - White background        | 32 x 32 x 8 in - 30 lb  | 8530.90  |
| <b>/</b> #37716 | THIN-12C Compact Radar Speed Feedback Sign, 30W solar power unit -<br>Yellow background    | 32 x 32 x 8 in - 30 lb  | 8530.90  |
| <b>/</b> #37717 | THIN-12C Compact Radar Speed Feedback Sign, 30W solar power unit -<br>Yellow/Green backgr. | 32 x 32 x 8 in - 30 lb  | 8530.90  |
| 🥒 📅 #37718      | THIN-12C Compact Radar Speed Feedback Sign, 30W solar power unit -                         | 32 x 32 x 8 in - 30 lb  | 8530.90  |
| Options         | Orange background                                                                          |                         |          |
| #38152          | Strobe option for THIN-12/THIN-12C                                                         | Kit box (+ 2 lb)        | N/A      |