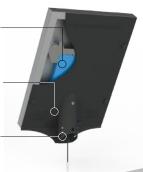

segments to get a real

**Shield Protector** 

Offers Protection against inclement weather and vandalism.

Also limits light angularity.

**Snap-in Connector** 

Small enough to be hidden inside pole. IP 67 protection.