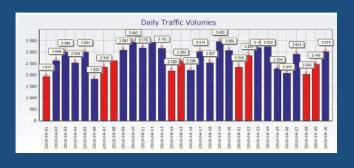

## **Stat Expert Software**

Traffic analyser software included. Compatible with Windows 7 & 10. Record more than a million measurements. Five pre-built reports. Detect four types of vehicle categories. Bluetooth collection (optional).