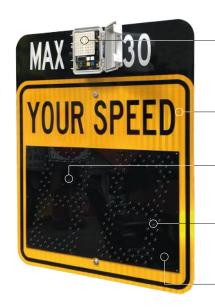

Reflective sheeting

High Intensity, Type III or Diamond grade, Type XI reflective sheeting.

Controller

integrated into the sign.

automatically. 12" Amber Digits

Adjusts brightness

Photocell

Powerfull LEDS integrated into the sign. Unique 7 12" digits heights for each number.

segments to get a real

**Shield Protector** 

Offers Protection against inclement weather and vandalism.

Also limits light angularity.

**Snap-in Connector** 

Small enough to be hidden inside pole. IP 67 protection.

**Four Colors** According to MUTCD standards and application.