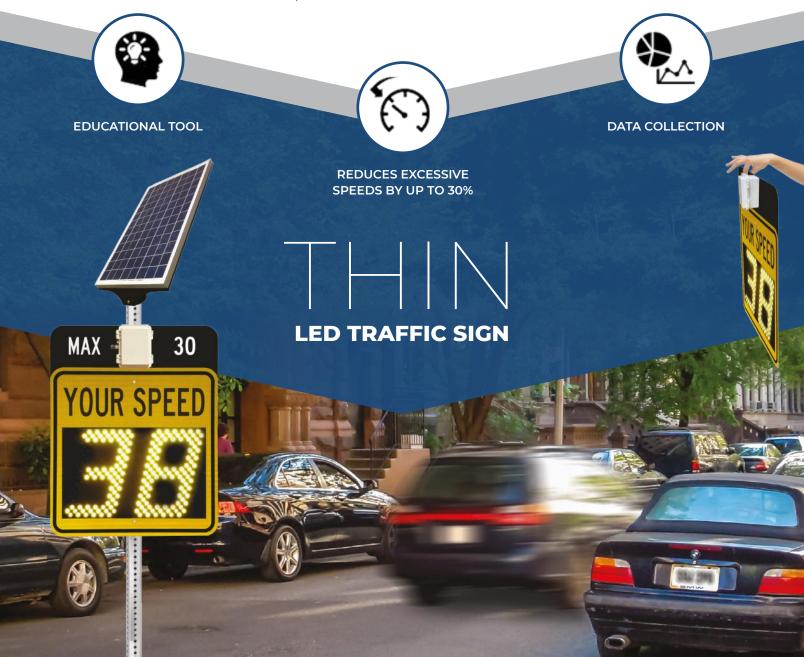

# THIN-12C COMPACT RADAR SPEED FEEDBACK SIGN

(RESIDENTIAL-INDUSTRIAL & COMMERCIAL)

The THIN-12C is a speed feedback sign displaying the maximum speed and the vehicle speed on the same sign. It is as light and thin as a standard traffic sign (3.25 mm, 0.125" thick) which allows it to be installed on any signpost and thus save on installation costs. The radar also serves as a traffic analyzer and can classify four different types of vehicles by speed and period. A very effective traffic calming device for an industrial, residential and commercial environment.

**FEATURES OF THE THIN-12C COMPACT RADAR SPEED FEEDBACK SIGN** 

Built-in control menu to quickly manage basic parameters and data collection.

**Aluminium** 

Light and resistant. Installs like a standard traffic sign.