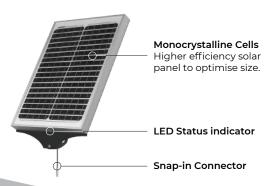

#### Solar Power Unit (All-in-one)

Solar Panel 30 Watts Monocrystalline

LifePo4 Battery 12.8V - 13.5Ah Solar charger MPPT, 10 A, IP67

Connector 10mm OD, Female, 6 in, IP67 Operating temperature -40 to + 165°F (-40 to +74°C)

#### Lithium LifePo4 battery

Light and slim. 10 years life expectancies. Maintenance free

**MPPT Charger** 

Increases charging efficiency by minimum 20% compared to PWM.

Universal mounting bracket

Top or side of pole installation. 360 degree swivel.