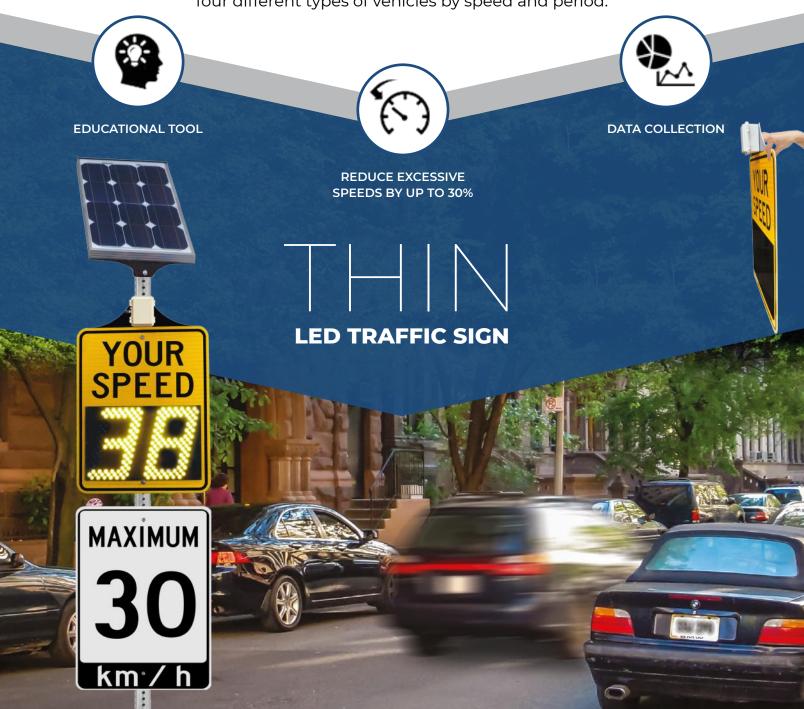

# THIN-12 RADAR SPEED FEEDBACK SIGN

The THIN-12 speed display sign is a very effective traffic calming device. It is the first patented thin speed display in the world. It is as light and thin as a standard traffic sign (3.25 mm, 0.125" thick) which allows it to be installed on any signpost and thus save on installation costs. The radar also serves as a traffic analyzer and can classify four different types of vehicles by speed and period.

FEATURES OF THE THIN-12
RADAR SPEED FEEDBACK SIGN

Built-in control menu to quickly manage basic parameters and data collection.

Aluminium Light and resistant. Installs like a standard

#### 12" Amber Digits

Powerfull LEDS integrated into the sign. Unique 7 segments to get a real 12" digits heights for each number.

#### Four Colors

According to MUTCD standards and application.

Also limits light angularity.

#### Lithium LifePo4 battery

Light and slim.

10 years life expectancies.

Maintenance free

#### MPPT Charger

Increases charging efficiency by minimum 20% compared to PWM.

## **Stat Expert Software**

Traffic analyser software included.
Compatible with Windows 7 & 10.
Record more than a million measurements.
Five pre-built reports.
Detect four types of vehicle categories.
Bluetooth collection (optional).