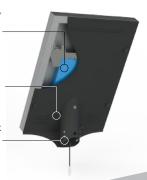

#### **Snap-in Connector**

Small enough to be hidden inside pole. IP 67 protection.