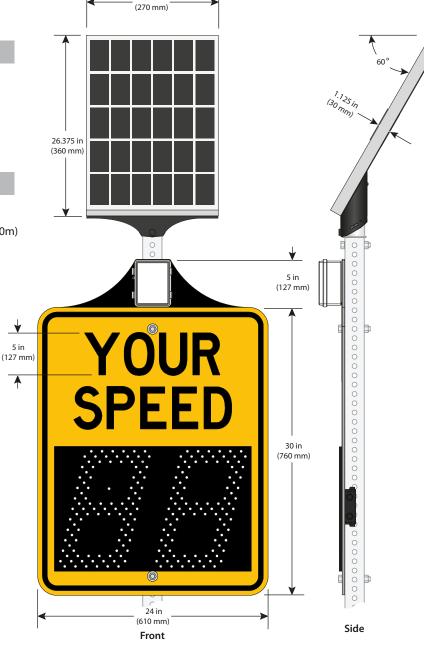

## TECHNICAL SPECIFICATIONS OF THIN-12 RADAR SPEED FEEDBACK SIGN

13.75 in

#### **Radar Driver Feedback Sign**

Radar Doppler

Range Between 164' (50 m) and 1000' (300m)

Width 12°H x 24°V

Data acquisition Bidirectional

Precision +/- 1 Km/h

Wireless communication Bluetooth, 160' (50m) range

Display Size 13 x 20.5" (330 x 521mm)
Digit height 12" (305mm) - 202 LEDs

LED angularity 30 degrees
Color of LED Amber

Visibility More than 1000′ (300m)

Auto-dimming Variable based on ambient light

Voltage in 10,8 to 15 VDC

Max. power consumption 36 Watts

Strobe color (optional) White

Connector 10mm OD, Male, 6 in, IP67

Back Plate Aluminium 0,125" (3mm) 5052H38

Sign face (yellow or white) Type III reflective sheeting Sign face (orange or green) Type XI reflective sheeting

Shield Protection .188" (5mm) Polycarbonate (black)

Waterproof rating IP65

Operational temperature -40 to +149°F (-40 to +65° C)

| Product Number |        | Description Box                                                                | : Dimension - Weight   | HSS Code |
|----------------|--------|--------------------------------------------------------------------------------|------------------------|----------|
| Assembly Kit   |        |                                                                                |                        |          |
|                | #38048 | THIN-12 Radar Speed Feedback Sign, 30W solar power unit - White background     | 32 x 40 x 8 in - 30 lb | 8530.90  |
|                | #37633 | THIN-12 Radar Speed Feedback Sign, 30W solar power unit - Yellow background    | 32 x 40 x 8 in - 30 lb | 8530.90  |
|                | #38054 | THIN-12 Radar Speed Feedback Sign, 30W solar power unit - Yellow/Green backgr. | 32 x 40 x 8 in - 30 lb | 8530.90  |
| SPEED SPEED    | #38058 | THIN-12 Radar Speed Feedback Sign, 30W solar power unit - Orange background    | 32 x 40 x 8 in - 30 lb | 8530.90  |
| Options        |        |                                                                                |                        |          |
|                | #38152 | Strobe option for THIN-12/THIN-12C                                             | Kit box (+ 2 lb)       | N/A      |