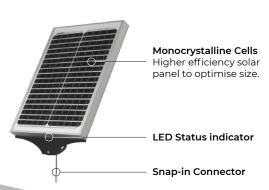

#### **Snap-in Connector**

Small enough to be hidden inside pole. IP 67 protection.

#### Solar Power Unit (All-in-one)

Solar Panel 30 Watts Monocrystalline

LifePo4 Battery 12.8V - 13.5Ah Solar charger MPPT, 10 A, IP67

Connector 10mm OD, Female, 6 in, IP67 Operating temperature  $-40 \text{ to} + 165^{\circ}\text{F} (-40 \text{ to} + 74^{\circ}\text{C})$ 