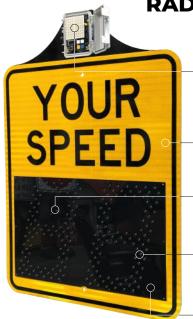

#### Reflective sheeting

High Intensity, Type III or Diamond grade, Type XI reflective sheeting.

#### Photocell

Adjusts brightness automatically.

#### Controller

integrated into the sign.

traffic sign.

#### 12" Amber Digits

Powerfull LEDS integrated into the sign. Unique 7 segments to get a real 12" digits heights for each number.

#### **Shield Protector**

Offers Protection against inclement weather and vandalism.

#### **Snap-in Connector**

Small enough to be hidden inside pole. IP 67 protection.