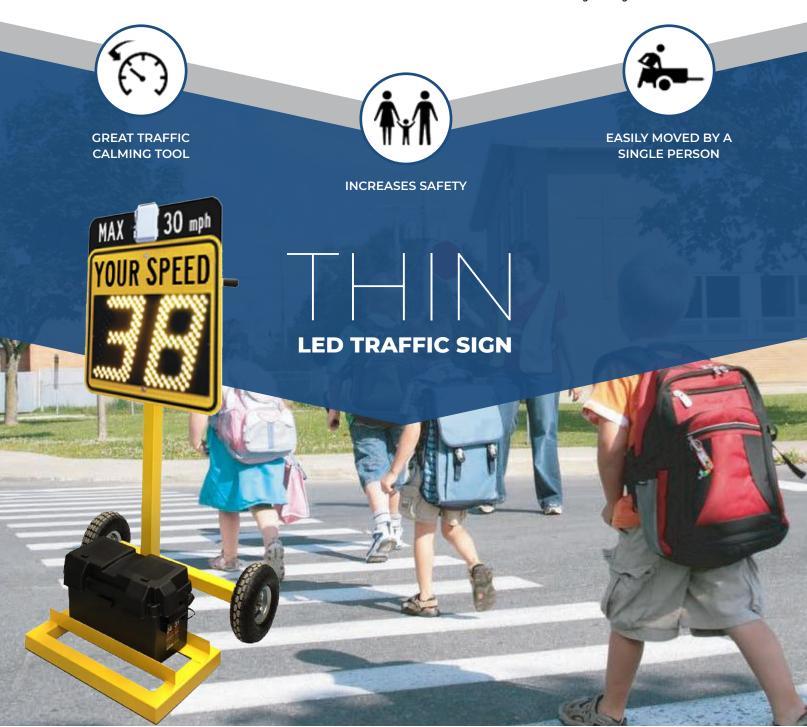

## THIN-DOLLY 12C PORTABLE COMPACT RADAR SPEED FEEDBACK SIGN

(SCHOOL-INDUSTRIAL-COMMERCIAL)

The THIN-DOLLY portable speed display is a small wheeled trolley equipped with a battery and a speed display. It can be used for school zone industrial and commercial area to slow down traffic. The THIN-DOLLY 12C is extremely easy to use.