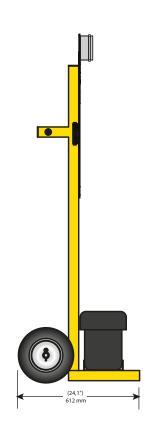

## Materials

Battery housing Black Polyethylene (PEHD)
Structure Painted steel powder coated

polyester

Structure color Yellow RAL 1003

Wheels Pneumatic 254 mm (10")

Hardware Stainless Steel
Weight 72 lb (33 kg)

## **Electrical components**

Battery AGM 12V - 110 Ah

Display THIN-12C Wall charger 3.5 Amp

Operational temp.  $-40 \text{ to } +65^{\circ}\text{C} (-40 \text{ to } +149^{\circ}\text{F})$ 

| Product Number | Description                                  | Box : Dimension - Weight | HSS Code |
|----------------|----------------------------------------------|--------------------------|----------|
| Assembly Kit   |                                              |                          |          |
| #37399         | Dolly mobile driver feedback sign – THIN-12C | 32 x 32 x 8 in – 15 lbs  | 8530.90  |
| Options        |                                              |                          |          |
| #36431         | AGM 12v 110 Ah battery (One)                 | 8 x 16 x 12 in – 50 lbs  | N/A      |