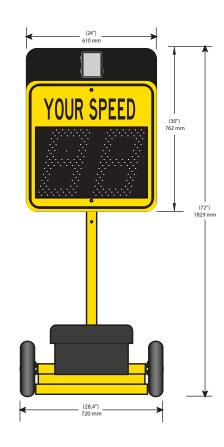

## Materials

Battery housing Black Polyethylene (PEHD)
Structure Painted steel powder coated

polyester

Structure color Yellow RAL 1003

Wheels Pneumatic 254 mm (10")

Hardware Stainless Steel
Weight 72 lb (33 kg)

## **Electrical components**

Battery AGM 12V - 110 Ah

Display THIN-12C Wall charger 3.5 Amp

Operational temp.  $-40 \text{ to } +65^{\circ}\text{C} (-40 \text{ to } +149^{\circ}\text{F})$ 

| Product Number | Description                                  | Box : Dimension - Weight | HSS Code |
|----------------|----------------------------------------------|--------------------------|----------|
| Assembly Kit   |                                              |                          |          |
| #37399         | Dolly mobile driver feedback sign – THIN-12C | 32 x 32 x 8 in – 15 lbs  | 8530.90  |
| Options        |                                              |                          |          |
| #36431         | AGM 12v 110 Ah battery (One)                 | 8 x 16 x 12 in – 50 lbs  | N/A      |