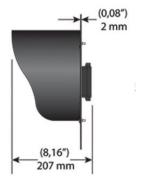

#### **Materials**

Reflective Sheeting 3M high-intensity prismatic D

4956-09 ASTM type IV

Panel 2 mm (.08") Aluminum 5052-H38 Visor Aluminum, Black Powder Coated

Lens UV Stabilized Clear PPMA

Environmental Protection IP67