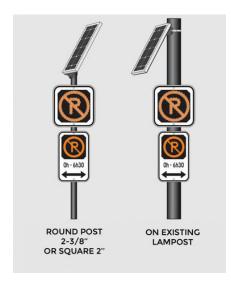

**Included in kit:** Installation hardware for 2" Telespar post, 2-3/8" round pole, U-Post or streetlight pole. Two (2) years Limited Warranty against defects in workmanship and materials.