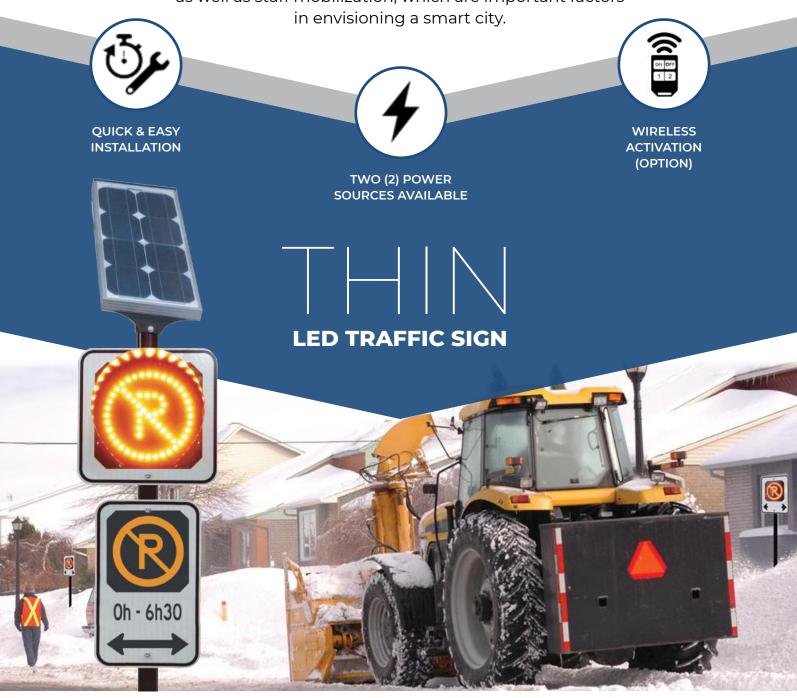

## SLUM-10 THIN-PSM THIN LED PARKING MANAGEMENT SIGN

The thin smart parking management sign is made for maintenance and winter parking management. Thanks to wireless communication and activation, your operators will be able to efficiently manage your signage, which will greatly reduce maintenance operations. Quickly and clearly informing citizens is a priority and the implementation of the thin sign provides short-term savings on management costs as well as staff mobilization, which are important factors

### FEATURES OF THE SLUM-10 THIN-PSM LED PARKING MANAGEMENT SIGN

INTEGRATED SMART MODULE Integrated programmable module, compatible with external contacts (dry contacts).

### **POWER SUPPLY OPTIONS**

12V SOLAR

120-240V WITH EXISTING LAMPOST

NIGHT ONLY (OPTION)

WIRELESS REMOTE (OPTION)

CUSTOM SCHEDULING (OPTION)

DISTANCE ACTIVATION (OPTION)