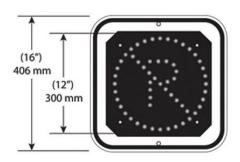

#### Front

Side

Beacon Lens 200 mm (8 in) or 300 mm (12 in)

Standard MTQ – Book V LEDs Life Expectancy 50,000 hrs

Luminosity 8 po = 11 cd Day - 44 cd Night 12 po = 170 cd Day - 70 cd Night

Color Orange 605 nm Wavelength Power Consumption @ 12 V 1.44 W Day – 0.5 W Night (0.2 sec