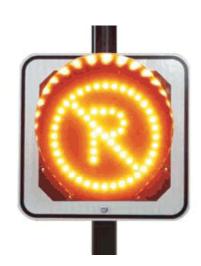

#### Front

Side

Beacon Lens 200 mm (8 in) or 300 mm (12 in)

Standard MTQ – Book V LEDs Life Expectancy 50,000 hrs

Luminosity 8 po = 11 cd Day - 44 cd Night 12 po = 170 cd Day - 70 cd Night

Color Orange 605 nm Wavelength Power Consumption @ 12 V 1.44 W Day – 0.5 W Night (0.2 sec

Flash) Built-in

Controller Built-in
Controller Input Voltage 10.8 to 15 VDC

Connector Snap-in, Over molded IP67

Connector, 10 mm OD
Flash Patterns MUTCD (0.5 sec) or Solar Panel Mode

(0.2 sec)

Operation Modes 24 hrs, Night Only or Optional