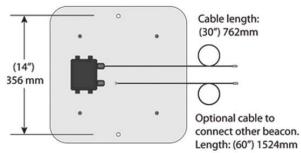

Flash) Built-in

Controller Built-in
Controller Input Voltage 10.8 to 15 VDC

Connector Snap-in, Over molded IP67

Connector, 10 mm OD
Flash Patterns MUTCD (0.5 sec) or Solar Panel Mode

(0.2 sec)

Operation Modes 24 hrs, Night Only or Optional