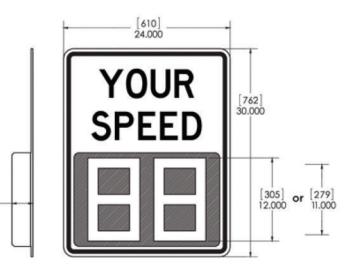

SSA-7-11

SSA-7-12

610 x 762 x 76 mm

24 x 30 x 3 inches

Directional Doppler Detects up to 300m away

6 kg without batteries (13.2 lbs) 12 kg with batteries (26.5 lbs)

Aluminium with black paint, resistant to fire and vandalism.

#### **Product number**

11 inch screen 12 inch screen

Dimensions

Radar

Weight

**Enclosing material** 

Characteristics

Sealing Operating temp. Installation height Detectable speeds Degree of precision Battery autonomy (minimum) NEMA 4R -30° to 60°C 210 to 240 cm (83 to 95") 15 to 199 km/h +/- 1 km/h 3 to 5 days