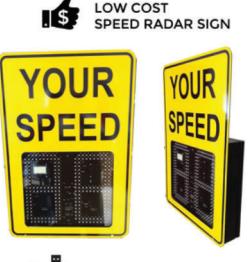

## SSA-7 RADAR SPEED DISPLAY 11" & 12" ON SIGN POST

With its Doppler radar end amber LED display, the SSA-7 radar speed display is effective in traffic calming campaigns in low traffic areas. Furthermore, the SSA-7 can optionally be equipped to collect road data.

# LIFE SAVING SOLUTION

The SSA-7 is a low cost solution for your traffic calming campaigns. Its antiglare 11" and 12" display screen contains ultra-bright LEDs to gain attention of all drivers coming forward.

The SSA-7 is effective in school zones to improve the children's safety or in an area where citizens complained about speeding. This radar speed display is light, easily installed and moved to be deployed in many locations.