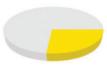

#### 28% OF FATAL ROAD ACCIDENTS ARE CAUSED BY SPEEDING.

USA & Canada 2011 to 2014 Source: NHTSA & Transport Canada